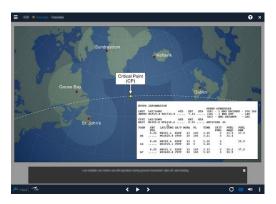

## EXTENDED DIVERSION TIME OPERATION (EDTO)

2021-2022







## **SUMMARY**

This course covers EDTO regulations and policies, including weather minima, selection of alternate airports and fuel requirements.

The course emphasizes practical in-flight considerations, including use of Equal Time Points (ETPs), MEL / CDL Items, component failures and diversions.

## TARGET POPULATION

The Pelesys EDTO course is designed for experienced Airline Pilots requiring initial or recurrent EDTO training.

## REGULATORY COMPLIANCE

- ICAO
- Maintain compliance with IOSA standards

\*Please also note that we have an ETOPS course in the following version: EASA and FAA.

Versions Available: ICAO

Course Length: 45 min