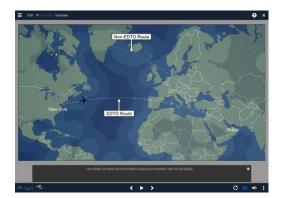

## EXTENDED DIVERSION TIME OPERATION (EDTO)

2021-2022







## **SUMMARY**

This course covers EDTO regulations and policies, including weather minima, selection of alternate airports and fuel requirements.

The course emphasizes practical in-flight considerations, including use of Equal Time Points (ETPs), MEL / CDL Items, component failures and diversions.

## TARGET POPULATION

The Pelesys EDTO course is designed for experienced Airline Pilots requiring initial or recurrent EDTO training.

## REGULATORY COMPLIANCE

- ICAO
- Maintain compliance with IOSA standards

\*Please also note that we have an ETOPS course in the following version: EASA and FAA.

Versions Available: ICAO

Course Length: 45 min