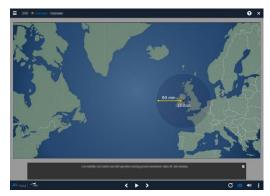

## EXTENDED DIVERSION TIME OPERATION (EDTO)

2021-2022







## **SUMMARY**

This course covers EDTO regulations and policies, including weather minima, selection of alternate airports and fuel requirements.

The course emphasizes practical in-flight considerations, including use of Equal Time Points (ETPs), MEL / CDL Items, component failures and diversions.

## TARGET POPULATION

The Pelesys EDTO course is designed for experienced Airline Pilots requiring initial or recurrent EDTO training.

## REGULATORY COMPLIANCE

- ICAO
- Maintain compliance with IOSA standards

\*Please also note that we have an ETOPS course in the following version: EASA and FAA.

Versions Available: ICAO

Course Length: 45 min